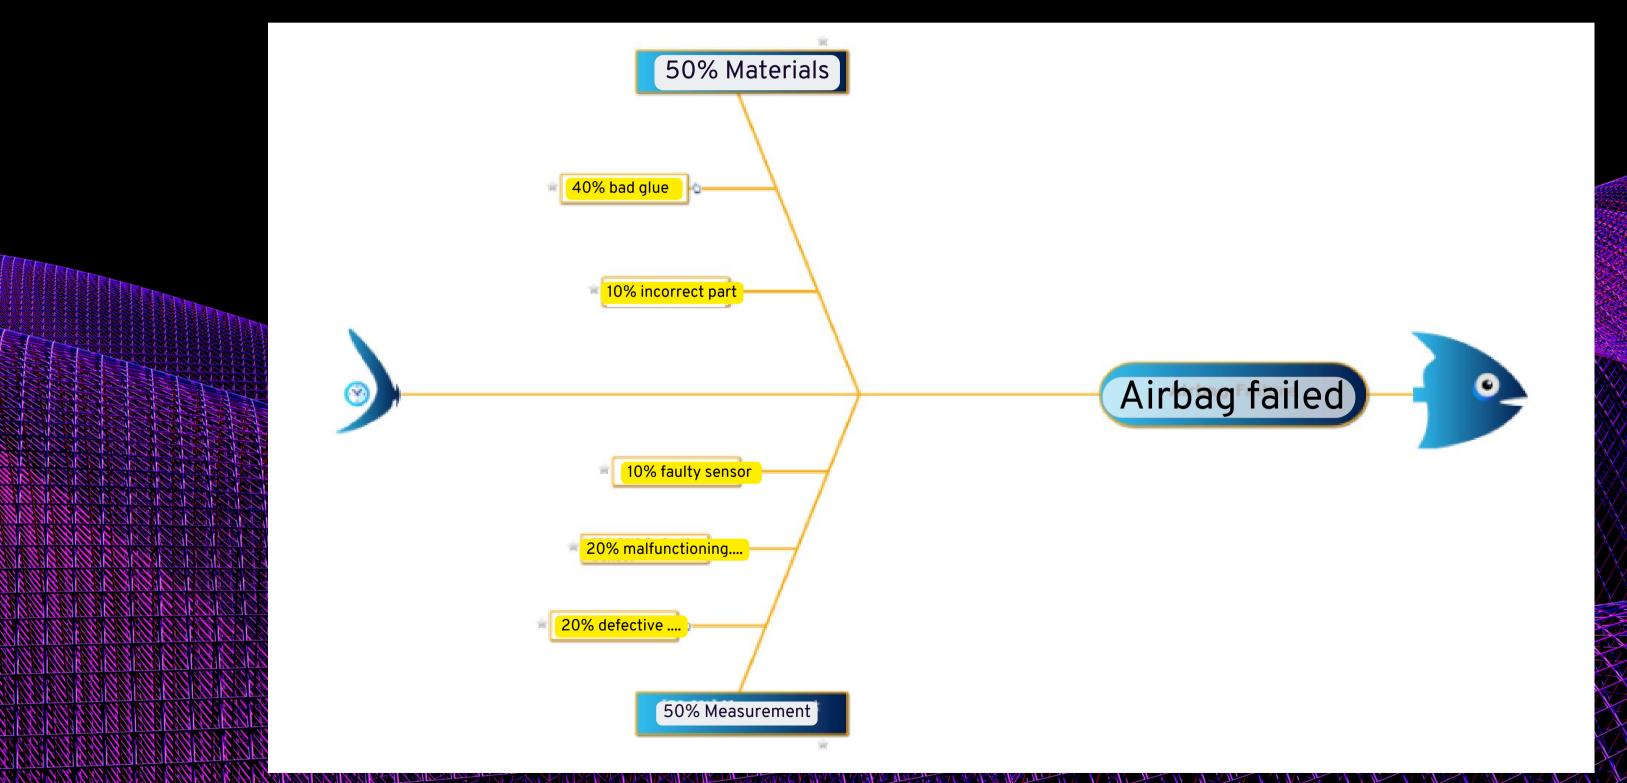

r patented innovation: Smart Fishbones

#### Visual maps

- Structured fishbone and tree of causes with layered views
- Organized data and evidence
- Fault status tracking
- Collaborative analysis
- Mix-and-match templates





### **Al-powered insights**

- Solved issues go in RCA Vault
- Interprets visual maps
- Symptom-driven matching
- Aggregated recommendations
- Template suggestions
- Chat GPT coming soon!





### **Automated reports**

- 1-click manual downloads
- Automated periodic emailing based on problem priority
- Summary/detailed PDF reports
- 8D reports in Excel format
- Customizable







### Smart Fishbone for Airbag Failure problem





## Cause Tree for full view with navigation

### **Nested view**





### Aggregate Fishbone Suggestion based on analysis of RCA vault







### Benefits

#### **SCALABLE**



Easily scalable to RCA of complex problems with large teams - all are on the same page

#### **AUTOMATED**



Automated reporting & knowledge capture with Alpowered insights slashes tedious work & training time

#### **EFFICIENT**



Higher efficiency, productivity, quality & reliability leads to happier customers







### MANUFACTURING

Investigate defects or failures of products and components during design & development as well as in operation

- Defective component
- Incompatible design





#### MAINTENANCE

Analyze failures in maintenance processes to identify true root causes and prevent problem recurrence

- Leakage
- Compliance failure





ACCIDENTS & INCIDENTS

In-depth investigation and root cause analysis of accidents & incidents with