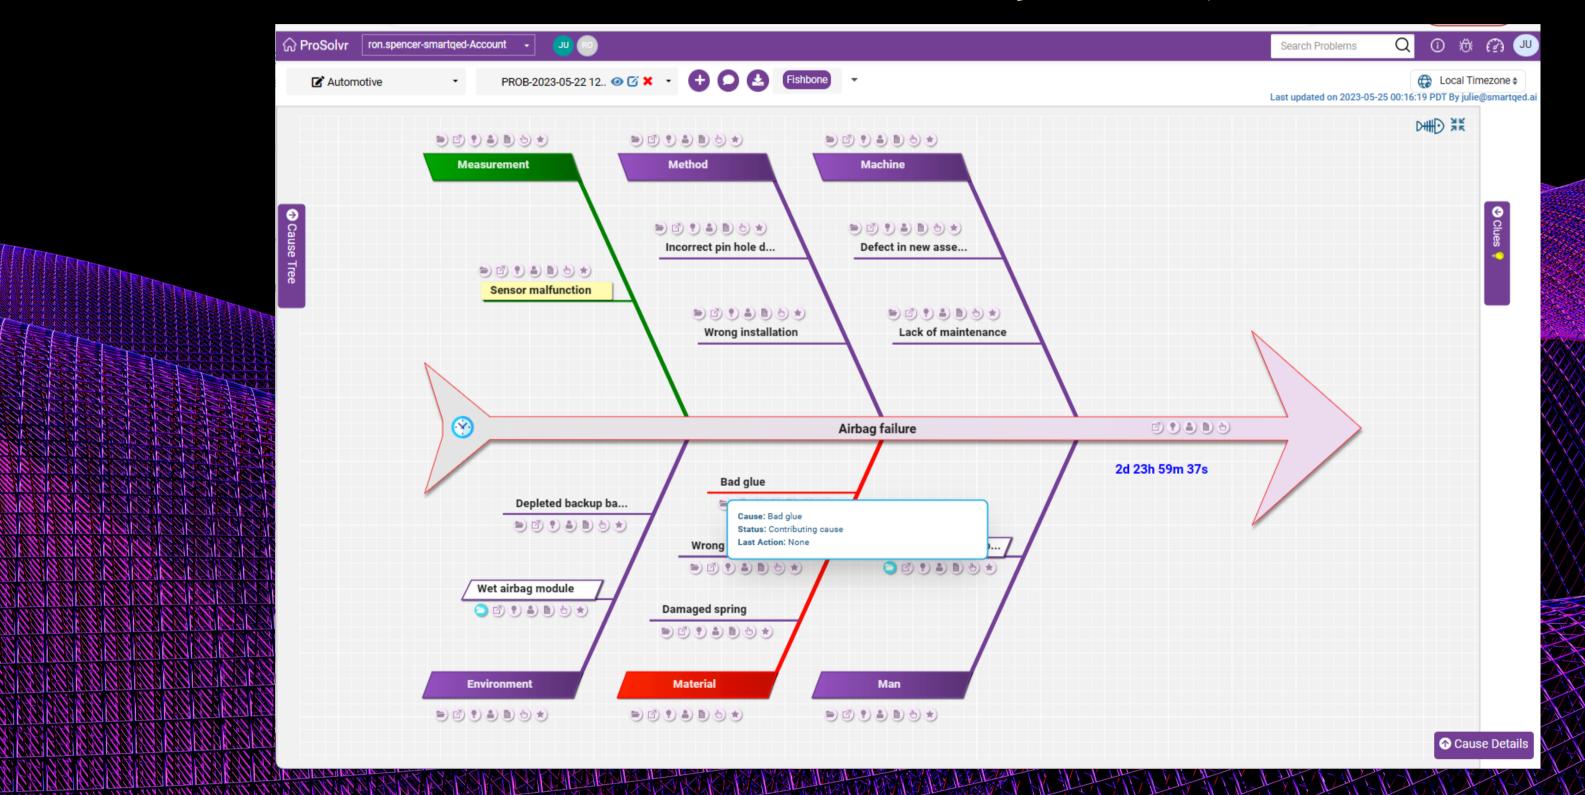

rdinate

3 Knowledge churn
Experts leave and knowledge is lost

Manual learning

4

Information is hard to search, read and apply





## Our patented innovation: Smart Fishbones

#### Visual maps

- Structured fishbone and tree of causes with layered views
- Organized data and evidence
- Fault status tracking
- Collaborative analysis
- Mix-and-match templates





### **Al-powered insights**

- Solved issues go in RCA Vault
- Interprets visual maps
- Symptom-driven matching
- Aggregated recommendations
- Template suggestions
- Chat GPT coming soon!





### **Automated reports**

- 1-click manual downloads
- Automated periodic emailing based on problem priority
- Summary/detailed PDF reports
- 8D reports in Excel format
- Customizable







### Smart Fishbone for Airbag Failure problem





## Cause Tree for full view with navigation

### **Nested view**





### Aggregate Fishbone Suggestion based on analysis of RCA vault







### Benefits

#### **SCALABLE**



Easily scalable to RCA of complex problems with large teams - all are on the same page

#### **AUTOMATED**



Automated reporting & knowledge capture with Alpowered insights slashes tedious work & training time

#### **EFFICIENT**



Higher efficiency, productivity, quality & reliability leads to happier customers







### MANUFACTURING

Investigate defects or failures of products and components during design & development as well as in operation

- Defective component
- Incompatible design





#### MAINTENANCE

Analyze failures in maintenance processes to identify true root causes and prevent problem recurre