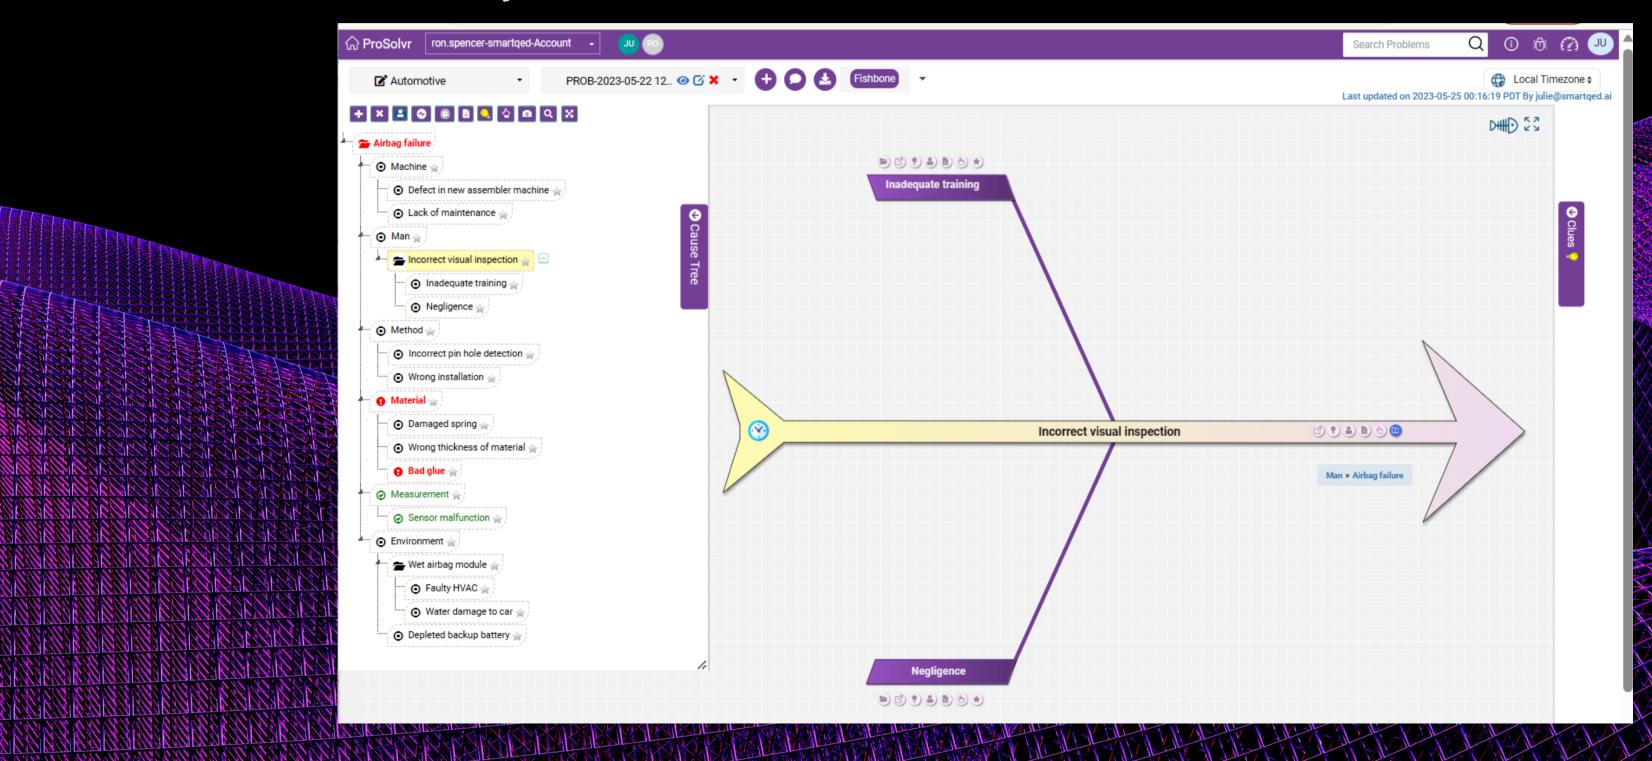

### Smart Fishbone for Airbag Failure problem

## Cause Tree for full view with navigation